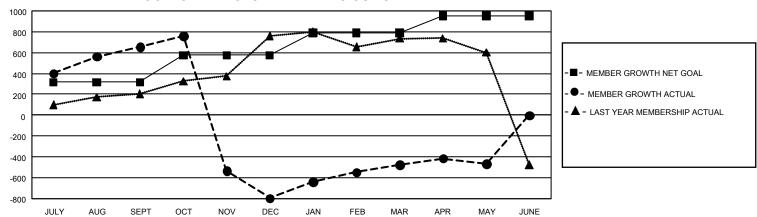

## GOALS AND ACTUAL MEMBERS CUMULATIVE

| DROPPED CLUBS: 6 |       | 192 CLUBS OF 323 ADDED 1<br>OR MORE NEW MEMBERS | GENDER DISTRIBUTION                  |                |
|------------------|-------|-------------------------------------------------|--------------------------------------|----------------|
|                  |       |                                                 | MALE                                 | 6,716 (60.49%) |
|                  |       |                                                 | FEMALE                               | 4,386 (39.51%) |
| DROPPED MEMBERS  |       |                                                 | NON BINARY                           | 0 (0.00%)      |
| DECEASED         | 47    |                                                 | PREFER NOT TO ANSWER                 | 0 (0.00%)      |
| CLUB CANCELLED   | 1,368 |                                                 | TOTAL FAMILY UNIT MEMBERS 6,43       |                |
| OTHER            | 797   | CLICK HERE FOR                                  |                                      | ,              |
| TOTAL            | 2,212 | CUMULATIVE MEMBERSHIP DATA                      | FAMILY MEMBERS PAYING HALF DUES 3,49 |                |

| Members               |                           |                         |                                              |  |  |  |  |  |
|-----------------------|---------------------------|-------------------------|----------------------------------------------|--|--|--|--|--|
| RESULTS FOR 2021-2022 |                           |                         |                                              |  |  |  |  |  |
| QUARTER               | MEMBER GROWTH NET<br>GOAL | MEMBER GROWTH<br>ACTUAL | DROPPED MEMBERS ACTUAL (including transfers) |  |  |  |  |  |
| JULY/AUG/SE           | EPT 315                   | 905                     | 181                                          |  |  |  |  |  |
| OCT/NOV/DE            | C 260                     | 318                     | 1,750                                        |  |  |  |  |  |
| JAN/FEB/MAR           | R 215                     | 405                     | 61                                           |  |  |  |  |  |
| APR/MAY/JU            | NE 160                    | 244                     | 220                                          |  |  |  |  |  |