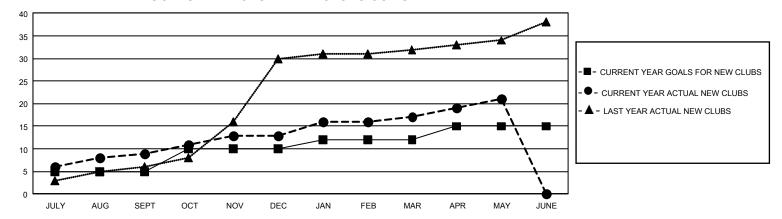

## GOALS AND ACTUAL NEW CLUBS CUMULATIVE

## GMT Constitutional Area 6, Group L

REPORT DOES NOT INCLUDE CLUBS IN UNDISTRICTED AREAS.

|               | Cluk                  | os        |               |                  |  |
|---------------|-----------------------|-----------|---------------|------------------|--|
|               | RESULTS FOR 2021-2022 |           |               |                  |  |
| QUARTER       | NEW CLUB GOAL         | NEW CLUBS | DROPPED CLUBS | QUARTER MEMBER G |  |
| JULY/AUG/SEPT | 15                    | 9         | 4             | JULY/AUG/SEPT    |  |
| OCT/NOV/DEC   | 15                    | 4         | 2             | OCT/NOV/DEC      |  |
| JAN/FEB/MAR   | 6                     | 4         | 0             | JAN/FEB/MAR      |  |
| APR/MAY/JUNE  | 9                     | 4         | 0             | APR/MAY/JUNE     |  |